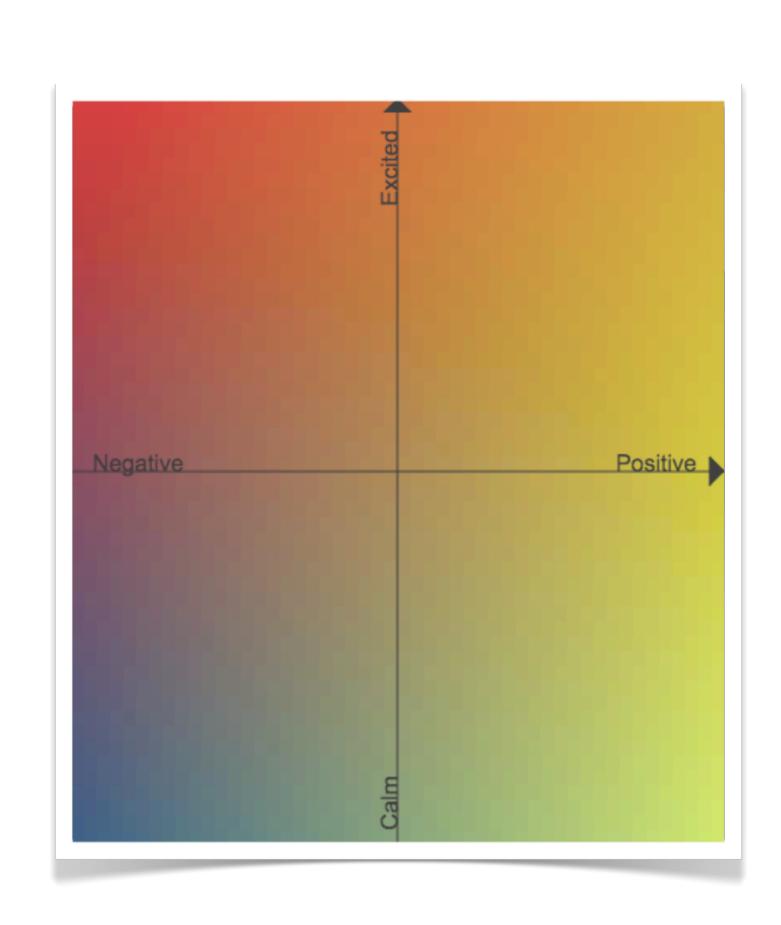

## Moodplay interactive musical experience

A. Allik, M. Barthet, G. Fazekas, J. Woodbridge

Moodplay is an installation where music and lighting effects are collectively controlled by members of the audience to express desired emotions. The interaction is based on our Mood Conductor participatory performance system that uses web, data visualisation and affective computing technologies. We explore how artificial intelligence, semantic web and synthesis can be combined to provide new personalised and immersive musical experiences. Participants can choose degrees of energy and pleasantness to shape the music played using our web app accessible via the above URL or QR code.